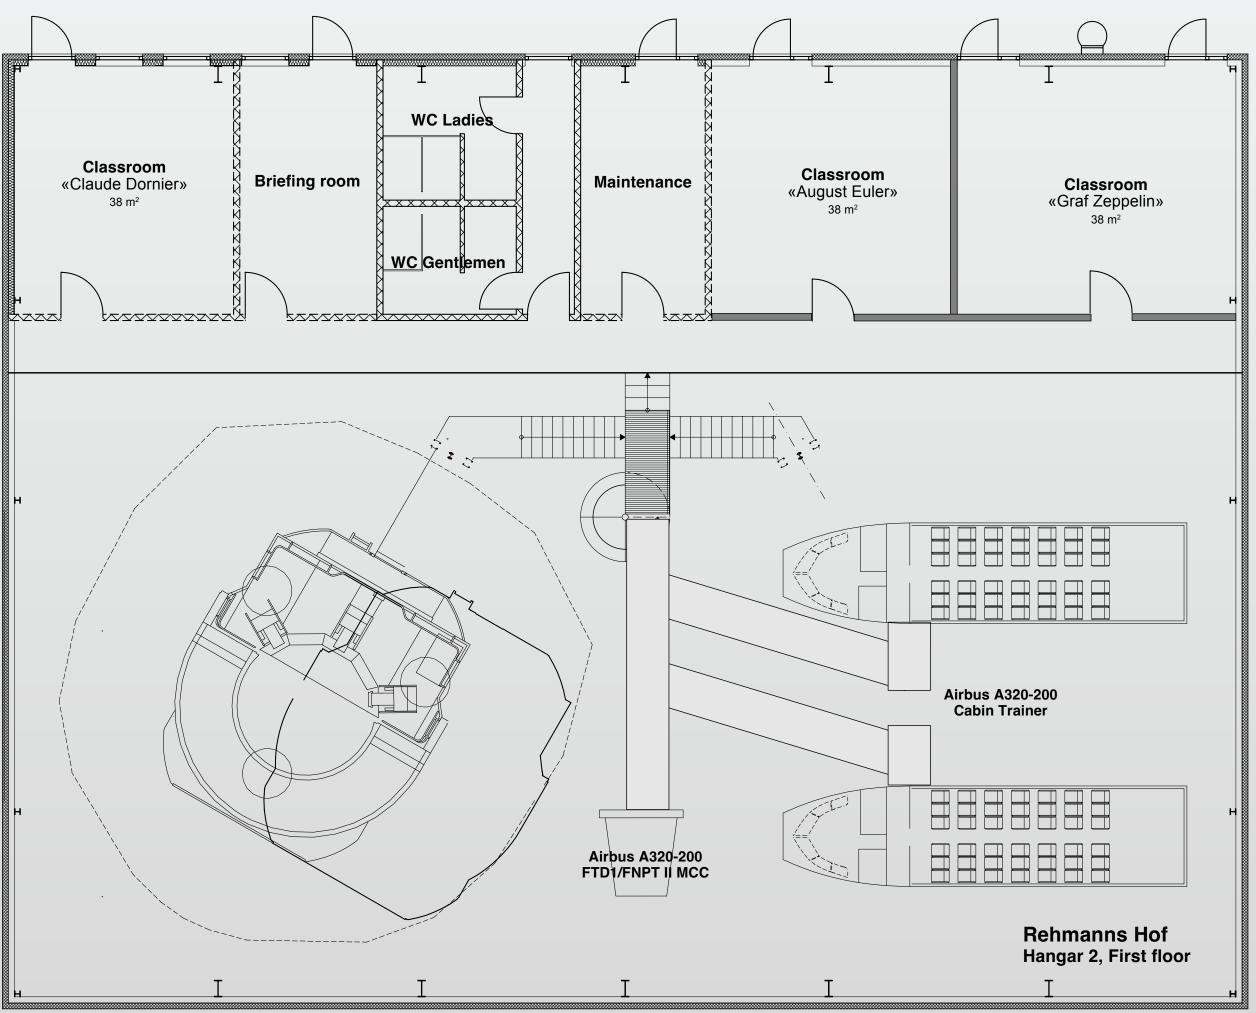

#### **Airbus Trainer**

Airbus A320-200 FTD1 DE-2A-002

Main building, ground floor

Airbus A320-200 FTD1/FNPT II MCC DE-2A-117

Simulator Hall 2, first floor

Airbus A320-200 FFS DE-1A-066

Main building, ground floor

### **Briefing Rooms**

Our Briefing rooms are equipped with a computer, a TV with various connection options as well as cockpit training diagrams. An airprint printer is located outside the briefing rooms.

Rehmanns Hof · Hangar 2 – First Floor