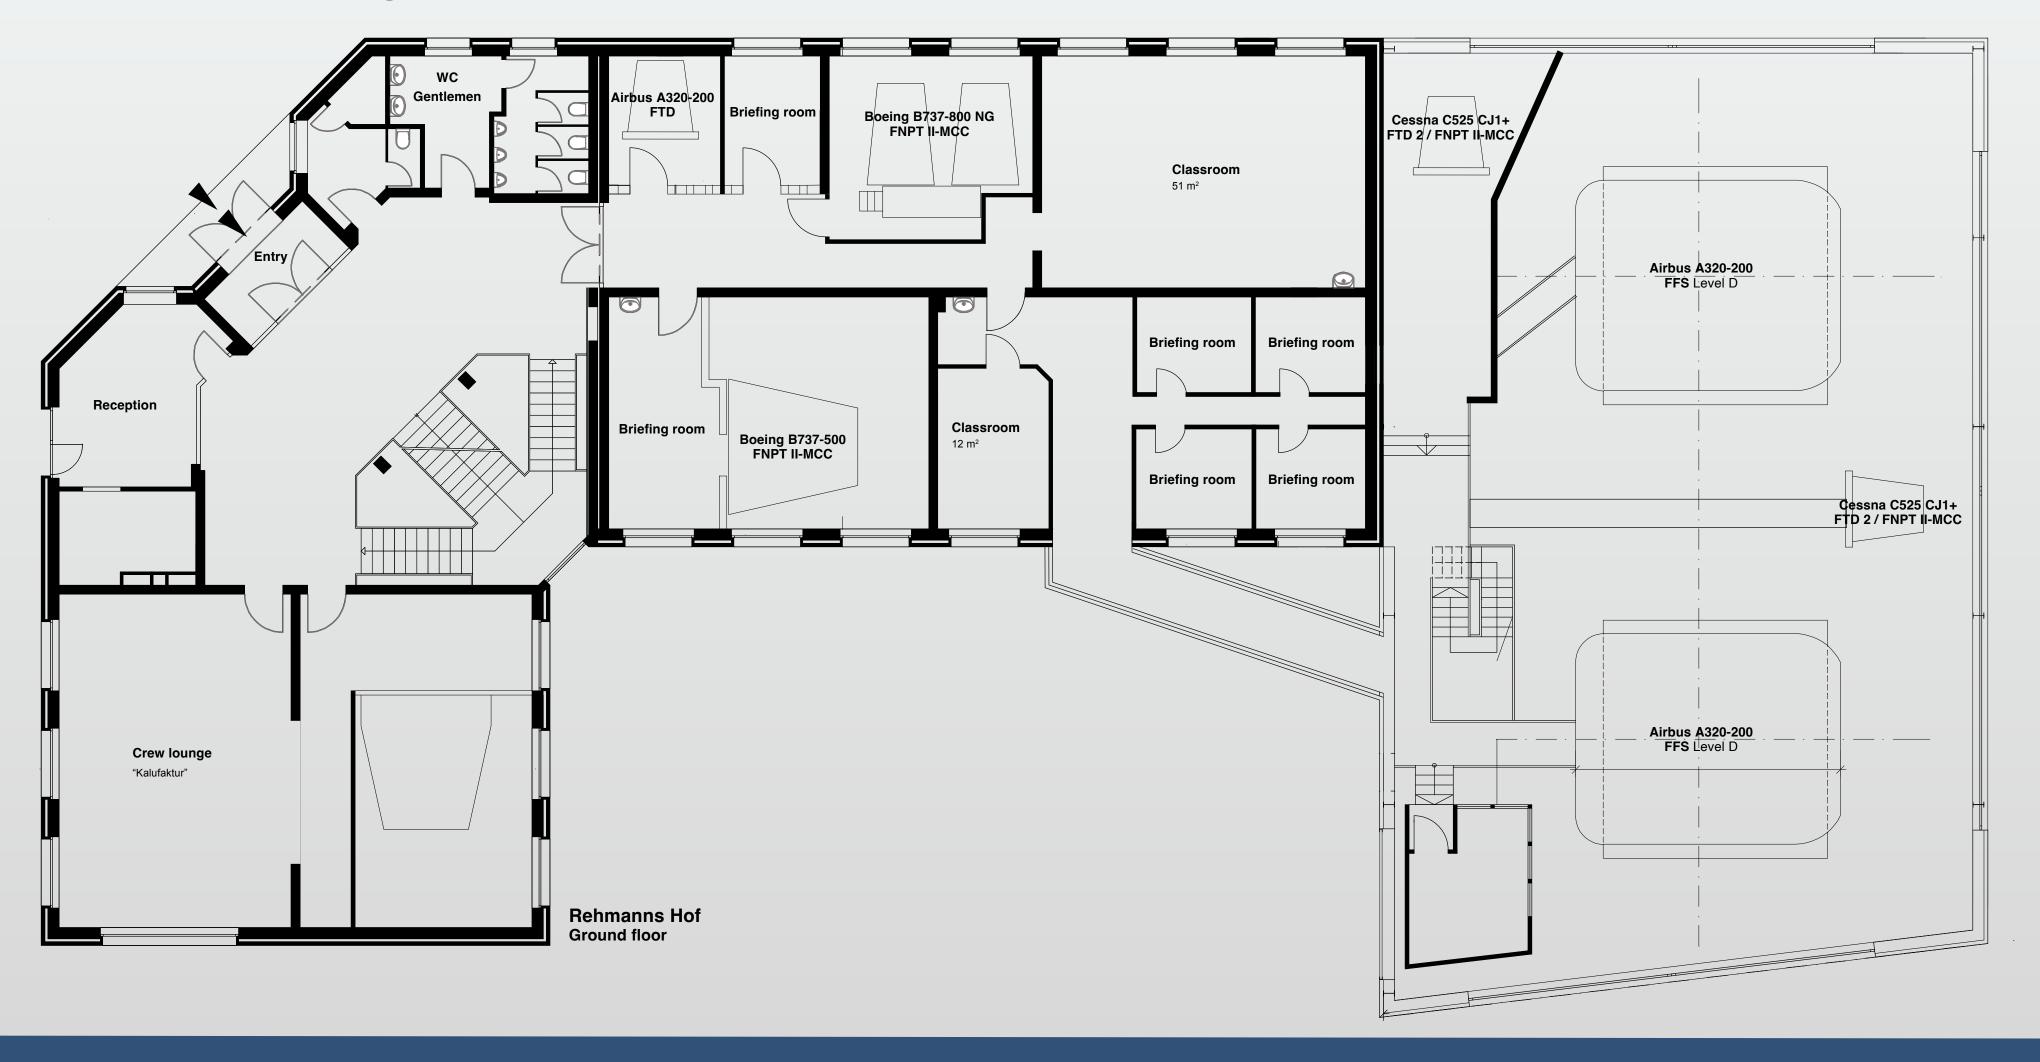

Rehmanns Hof · Main Building – Ground Floor

Rehmanns Hof · Main Building – Basement

Rehmanns Hof · Main Building – First Floor

Rehmanns Hof · Main Building – Top Floor

Rehmanns Hof · Hangar 2 – Ground Floor

#### **Airbus Trainer**

Airbus A320-200 FTD1 DE-2A-002

Main building, ground floor

Airbus A320-200 FTD1/FNPT II MCC DE-2A-117

Simulator Hall 2, first floor

Airbus A320-200 FFS DE-1A-066

Main building, ground floor

Airbus A320-200 FFS DE-1A-069

Main building, ground floor

Airbus A320-200 FFS DE-1A-103

Simulator Hall 2, first floor

#### Cessna Trainer

Cessna 525 CJ1+ FTD 1/FNPT II MCC DE-2A-096

Main building, ground floor

Cessna 525 CJ1+ FTD 1/FNPT II MCC DE-2A-105

Main building, ground floor

### **Boeing Trainer**

Boeing 737-500 FNPT II MCC DE-3A-016

Main building, ground floor

Boeing 737-800 NG FNPT II MCC DE-3A-111

Main building, ground floor

Boeing 777 NG FMST-Trainer

Main building, basement

### **Briefing Rooms**

Our Briefing rooms are equipped with a computer, a TV with various connection options as well as cockpit training diagrams. An airprint printer is located outside the briefing rooms.