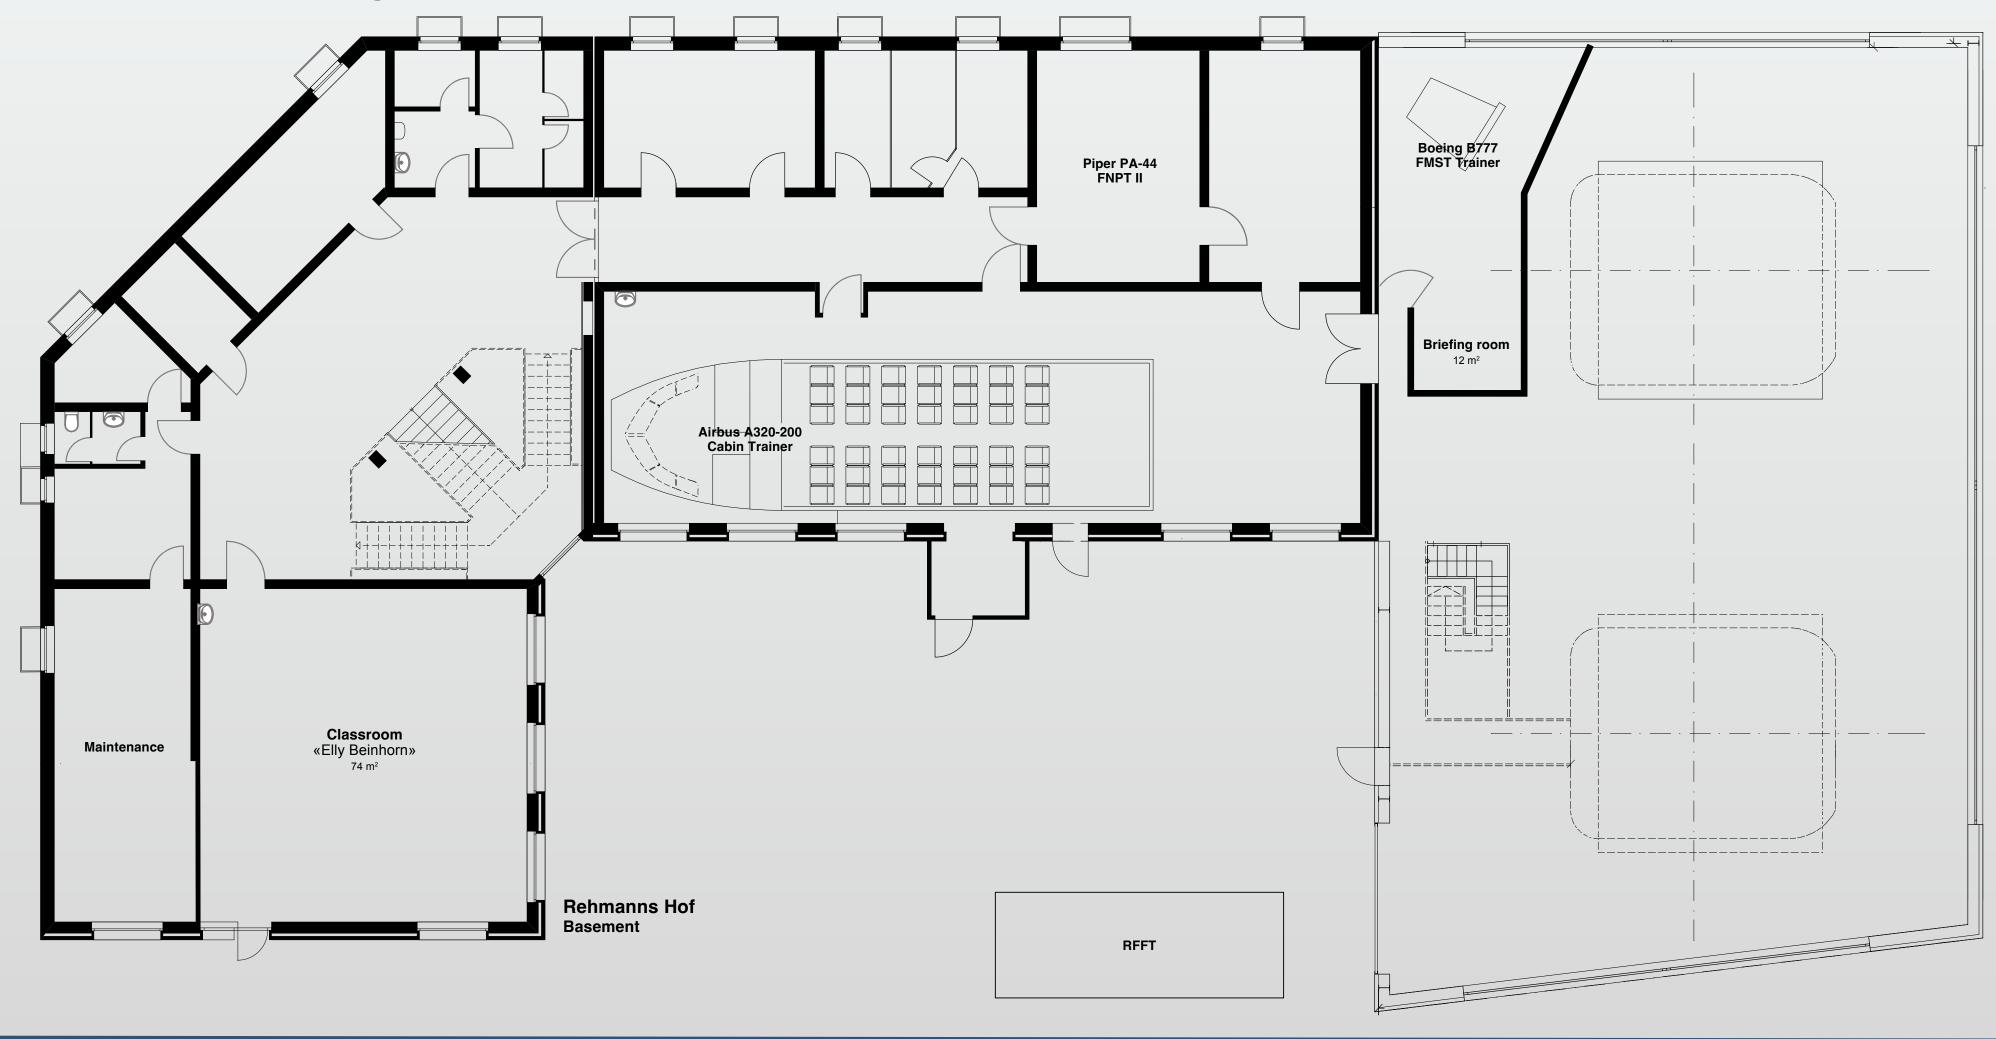

Rehmanns Hof · Main Building – Ground Floor

Rehmanns Hof · Main Building – Basement

Rehmanns Hof · Main Building – First Floor

Rehmanns Hof · Main Building – Top Floor

Rehmanns Hof · Hangar 2 – Ground Floor

### **Boeing Trainer**

Boeing 737-500 FNPT II MCC DE-3A-016

Main building, ground floor

Boeing 737-800 NG FNPT II MCC DE-3A-111

Main building, ground floor

Boeing 777 NG FMST-Trainer

Main building, basement

#### **Piper Trainer**

Piper PA 44 FNPT II DE-3A-101A

Main building, basement

Piper PA 44 FNPT II DE-3A-106

Simulator Hall 2, ground floor

#### Velis VR Electro Trainer

Pipistrel Velis Electro

Simulator Hall 2, ground floor