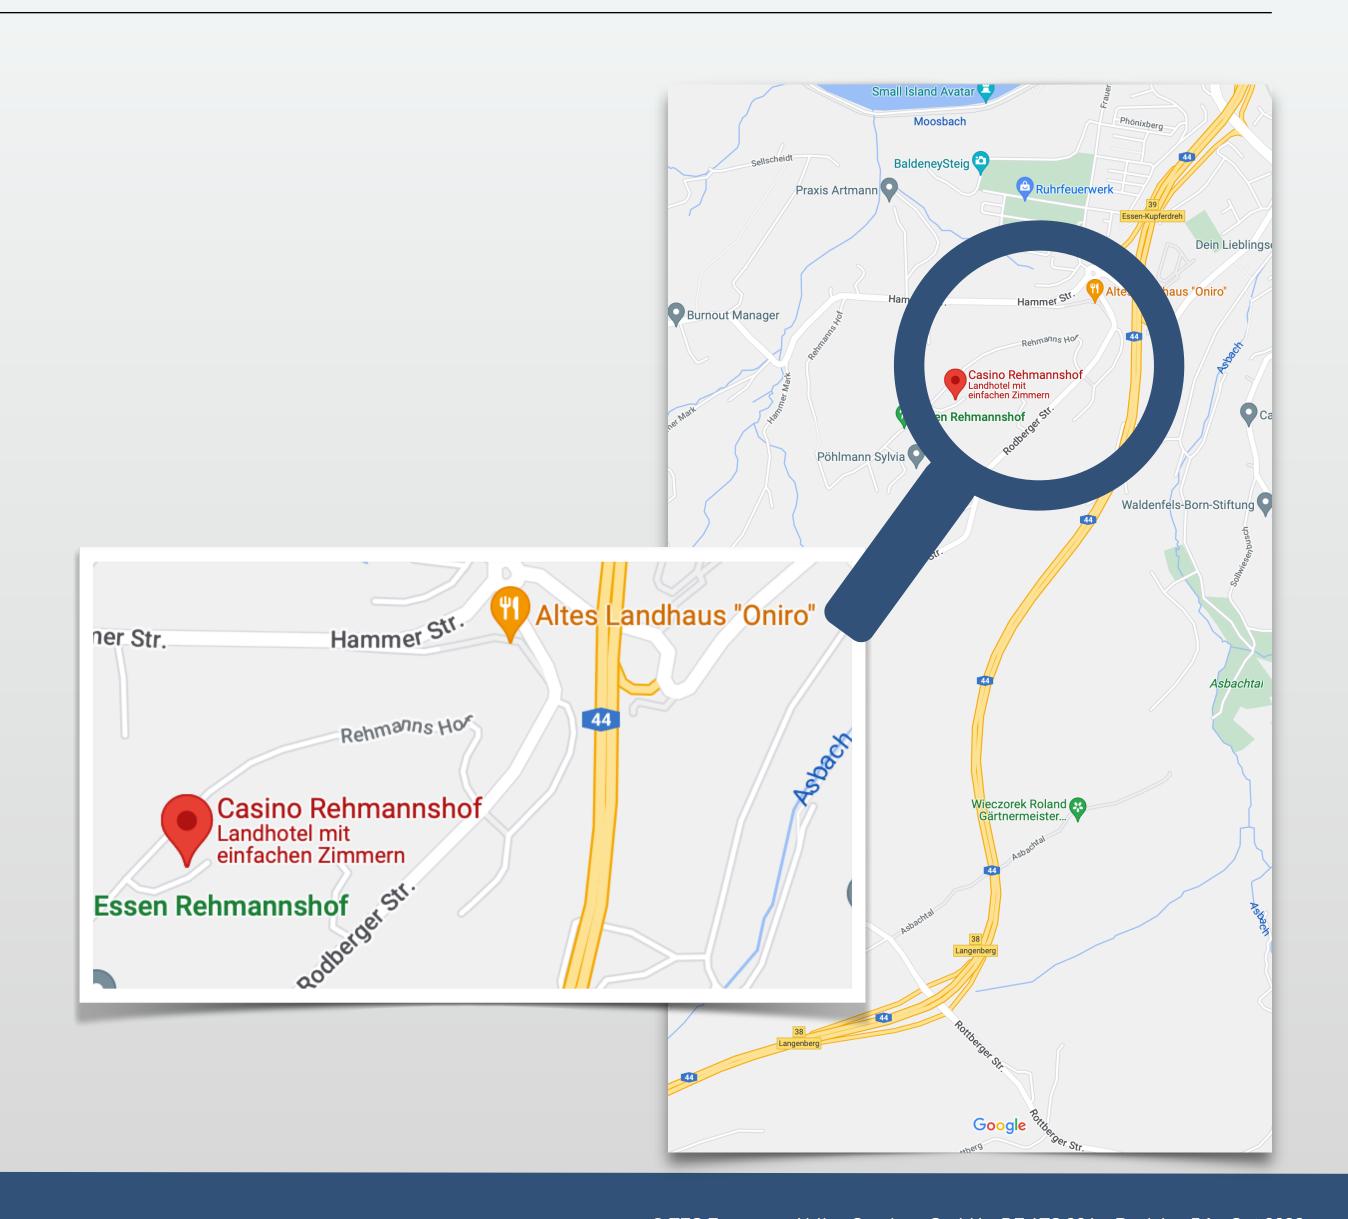

### How to get there ...

### A52 from Düsseldorf 52

- Take the A52 exit "Essen-Bergerhausen"
- Head towards the B227, turn right
- After approx. B227 / A44
- Take the A44 exit "Essen-Dilldorf"
- At the roundabout 2nd exit "Rottberger Street"
- After approx. 100 m turn right behind "Rehammns Hof"

### A44 from Düsseldorf 44

- Take the A44 exit "Velbert-Langenberg"
- Head towards the Rottberger Street, turn left.
- Take the A44 exit "Essen-Dilldorf"
- After approx. 1 km turn right behind "Rehmanns Hof"