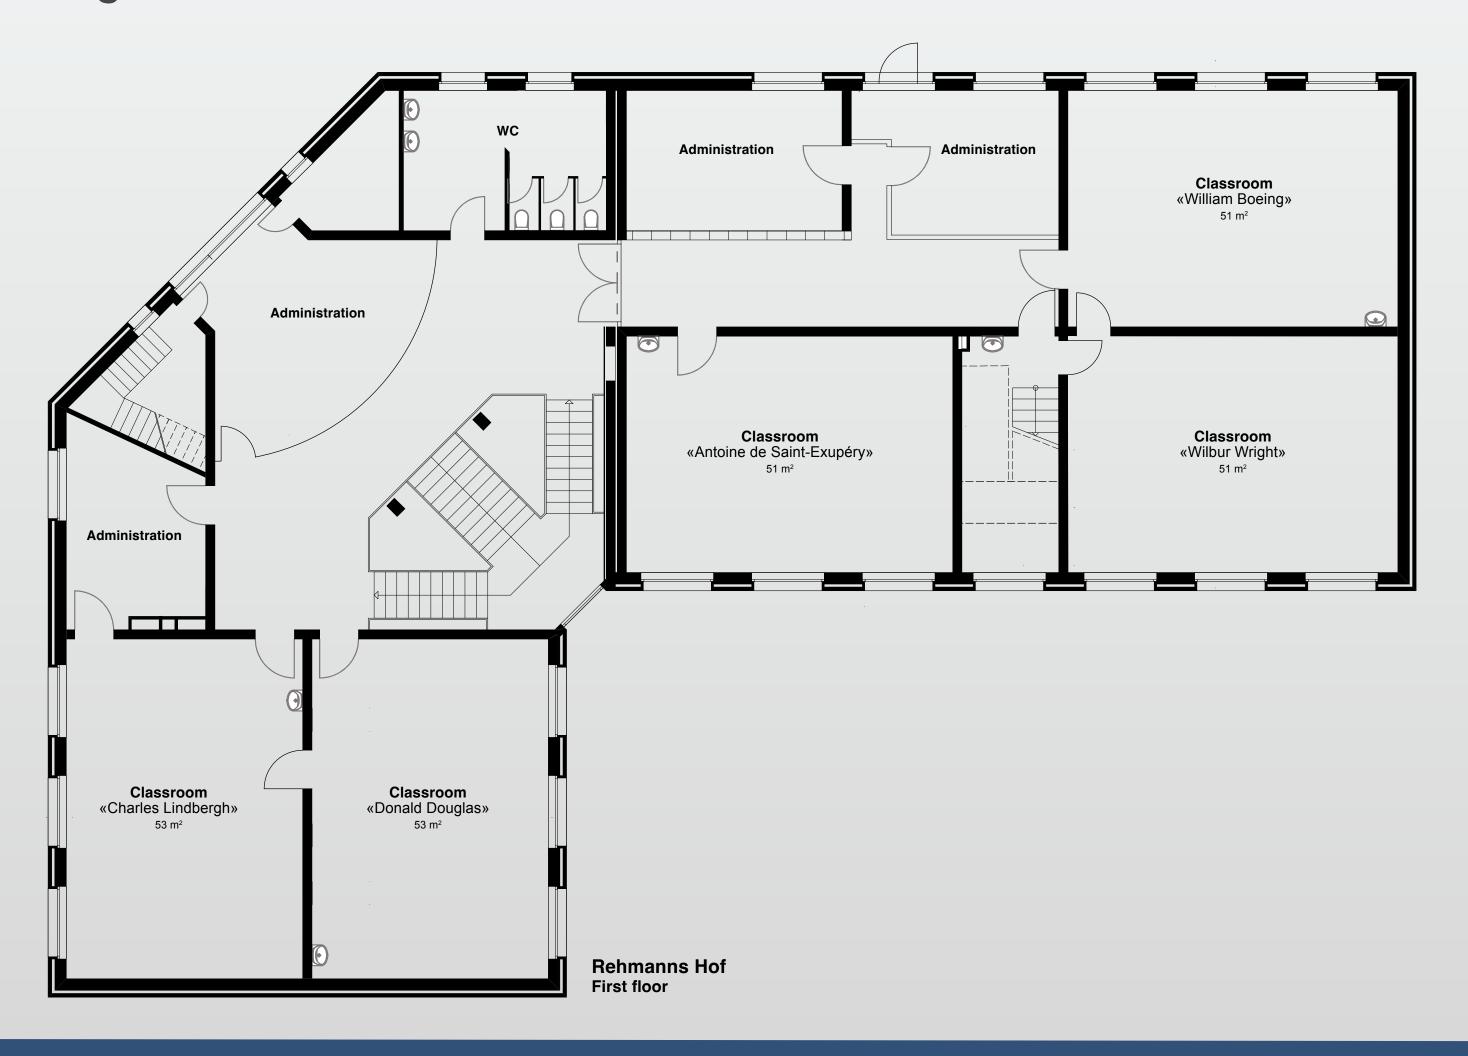

Rehmanns Hof · Main Building – Ground Floor

Rehmanns Hof · Main Building – Basement

Rehmanns Hof · Main Building – First Floor

Rehmanns Hof · Main Building – Top Floor

Rehmanns Hof · Hangar 2 – Ground Floor